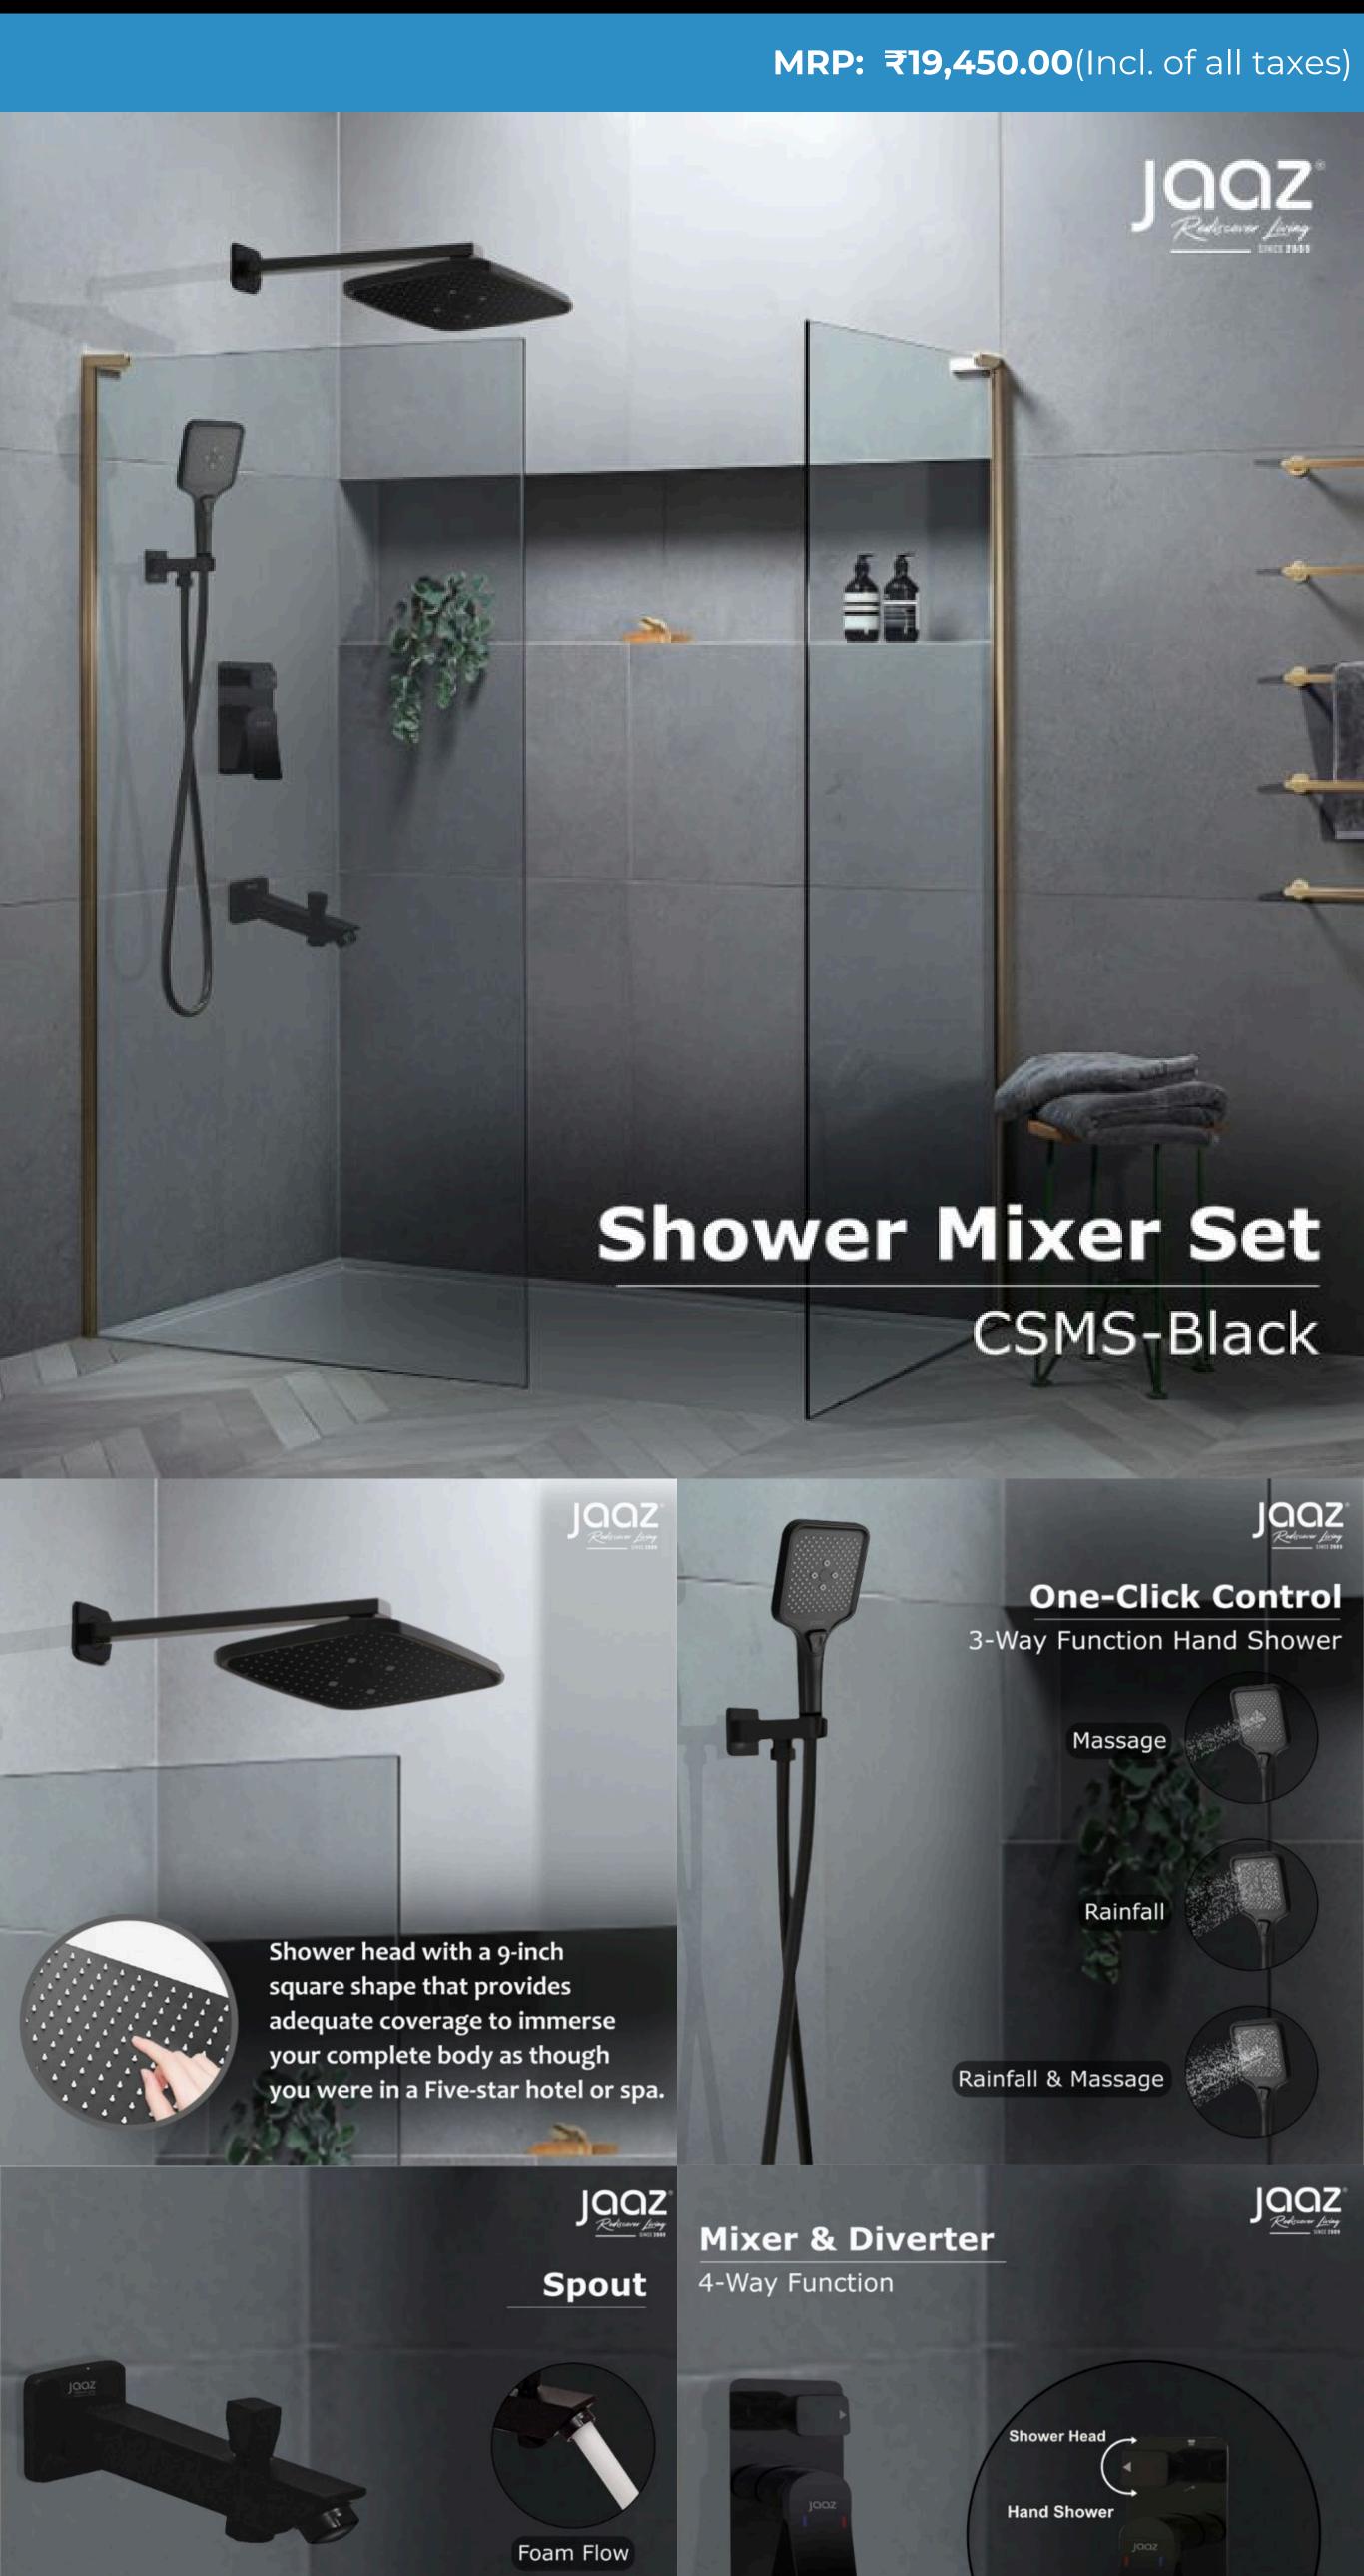

### The Shower Mixer Set | Black is a sophisticated addition to any bathroom, offering a range of features designed for an

enhanced and luxurious shower experience.

SHOWER MIXER SET | BLACK

**TECHNICAL DETAILS** 

## **3 Functions of Shower Mixer Set | Black:**

#### • Shower Head: Experience a refreshing shower with a 9" ABS shower head, featuring easy-to-clean silicone nozzles for a luxurious shower experience.

- Hand Shower: ABS hand shower with One-Click Control 3-way functions (Massage Rainfall Rainfall & Massage) for
- a personalized and invigorating shower. Comes with an adjustable zinc bracket in matte black for added convenience. • Spout: Brass pop-up spout ensures a gentle and consistent water flow, ideal for filling tubs or basins. Durable and
- easy to operate. **Product Specification:**

## • Faucet: Brass body with a durable zinc handle for precise control over water flow and temperature.

- Finish: Elegant matte black finish for a sleek, modern look. • Hose: Flexible 1.5M stainless steel hose with a sleek matte black finish for ease of use and durability during your
- shower. • Holder: Adjustable zinc bracket in matte black for the hand shower, providing convenience and flexibility.